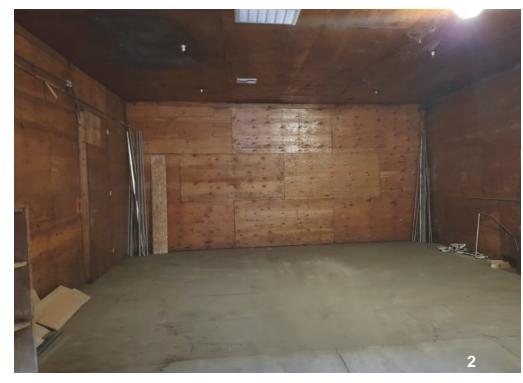

#### **HIGHLIGHTS**

- Approximately 3,000 SF office with admin/reception, 4 private offices, draft room, conference room, break room, and 2 restrooms
- 4 Exterior grade level doors (1 faces small rear gated yard)
- 2 Internal rollup doors
- Ample power
- Fully fire sprinkled
- Skylights
- Small gated yard
- Located in close proximity to CA State Highways 99 and 120