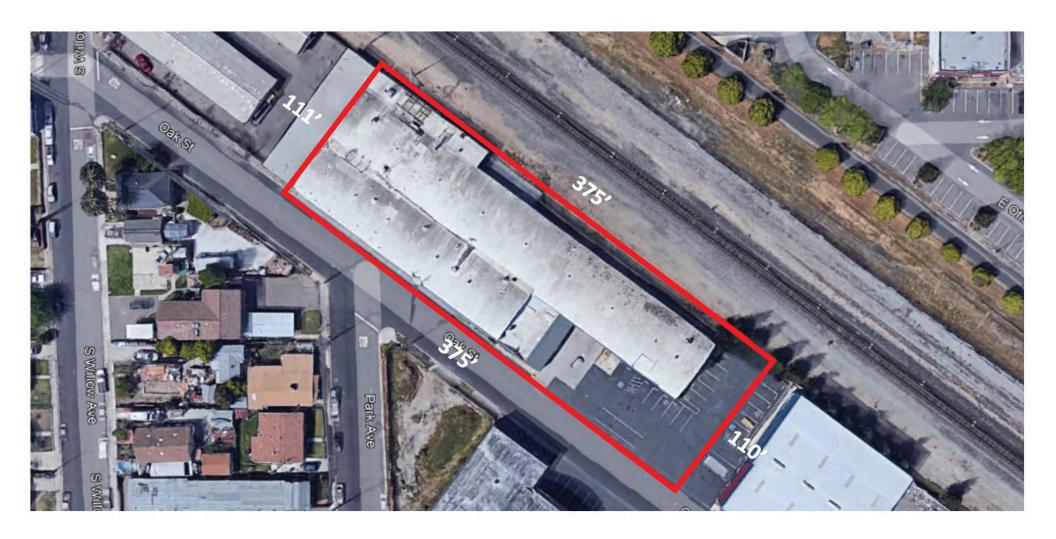

#### 2021 DEMOGRAPHICS HIGHLIGHT (5 MILE RADIUS)

115,078

36,166

\$98,802

Population

Households

Average Household Income

|        | PROPERTY DETAILS  |                             |  |  |  |  |
|--------|-------------------|-----------------------------|--|--|--|--|
|        | APN               | 219-390-22                  |  |  |  |  |
|        | BUILDING SIZE     | 27,378 SF                   |  |  |  |  |
| -      | LOT SIZE          | 41,336 SF                   |  |  |  |  |
| ZONING |                   | CM Commercial Manufacturing |  |  |  |  |
|        | CONSTRUCTION TYPE | Metal                       |  |  |  |  |