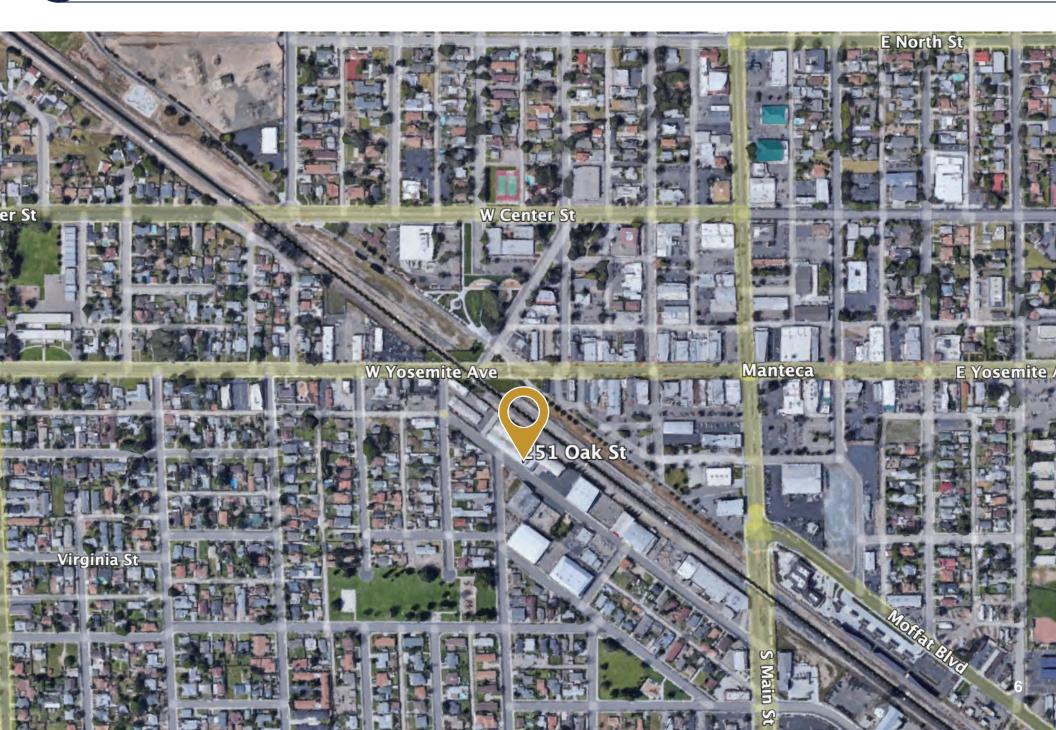

# 27,378 SF Warehouse Minutes from Highways 99 and 120 for Lease 251 Oak Street | Manteca, CA 95337

### **EXECUTIVE SUMMARY**

251 Oak Street Manteca, CA 95337