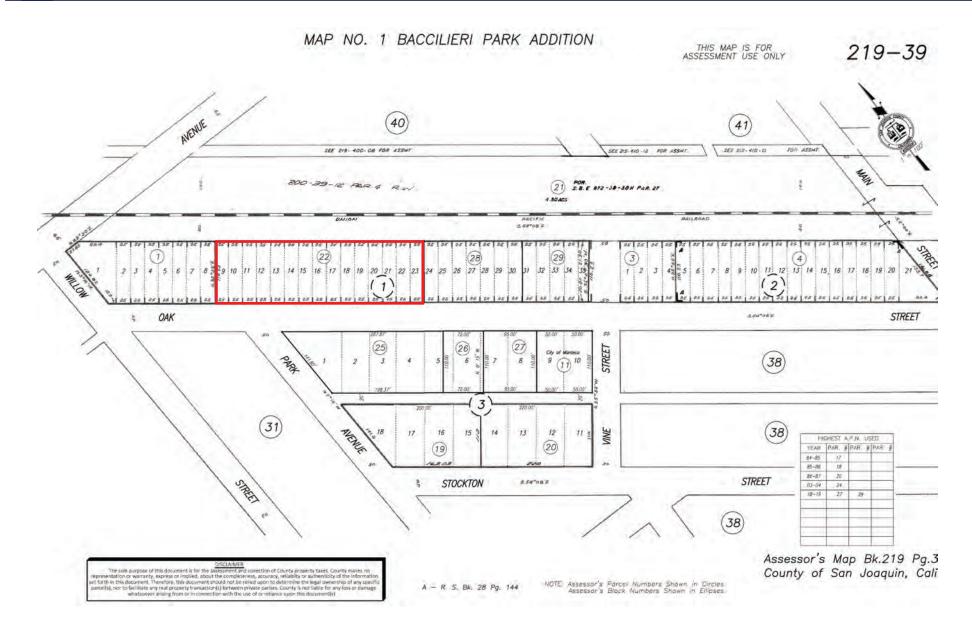

#### 2021 DEMOGRAPHICS HIGHLIGHT (5 MILE RADIUS)

115,078

36,166

\$98,802

Population

Households

Average Household Income

|        | PROPERTY DETAILS  |                             |  |  |  |  |
|--------|-------------------|-----------------------------|--|--|--|--|
|        | APN               | 219-390-22                  |  |  |  |  |
|        | BUILDING SIZE     | 27,378 SF                   |  |  |  |  |
| -      | LOT SIZE          | 41,336 SF                   |  |  |  |  |
| ZONING |                   | CM Commercial Manufacturing |  |  |  |  |
|        | CONSTRUCTION TYPE | Metal                       |  |  |  |  |