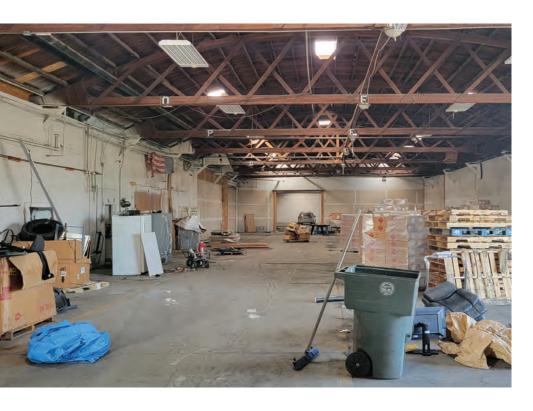

#### **HIGHLIGHTS**

- Approximately 3,000 SF office with admin/reception, 4 private offices, draft room, conference room, break room, and 2 restrooms
- 4 Exterior grade level doors (1 faces small rear gated yard)
- 2 Internal rollup doors
- Ample power
- Fully fire sprinkled
- Skylights
- Small gated yard
- Located in close proximity to CA State Highways 99 and 120