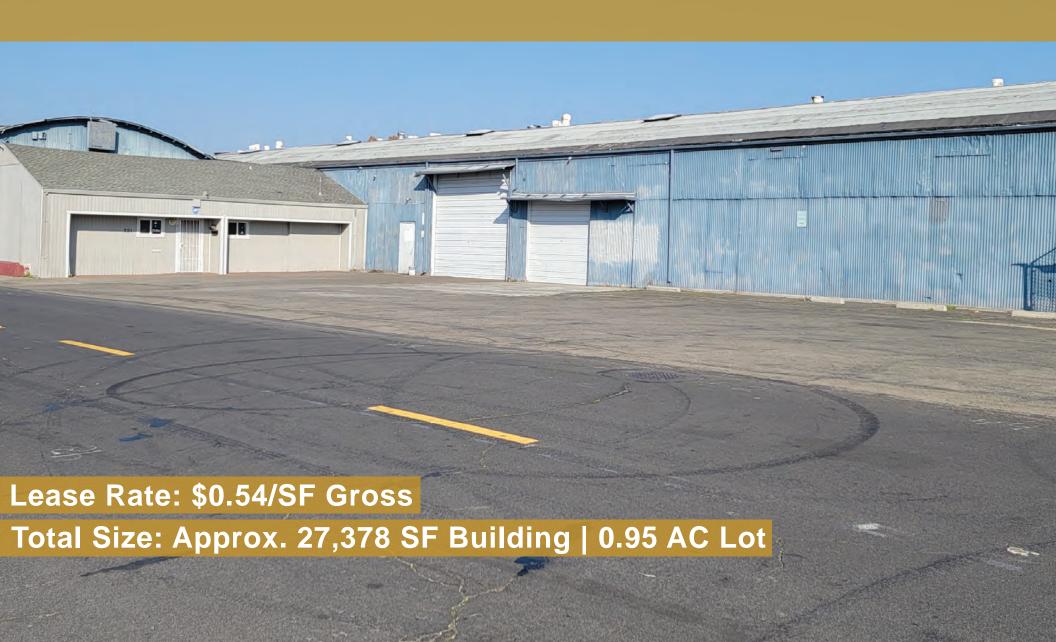

# 27,378 SF Warehouse Minutes from Highways 99 and 120 for Lease 251 Oak Street | Manteca, CA 95337

#### 2021 DEMOGRAPHICS HIGHLIGHT (5 MILE RADIUS)

115,078

36,166

\$98,802

Population

Households

Average Household Income

|        | PROPERTY DETAILS  |                             |  |  |  |  |
|--------|-------------------|-----------------------------|--|--|--|--|
|        | APN               | 219-390-22                  |  |  |  |  |
|        | BUILDING SIZE     | 27,378 SF                   |  |  |  |  |
| -      | LOT SIZE          | 41,336 SF                   |  |  |  |  |
| ZONING |                   | CM Commercial Manufacturing |  |  |  |  |
|        | CONSTRUCTION TYPE | Metal                       |  |  |  |  |

#### **HIGHLIGHTS**

- Approximately 3,000 SF office with admin/reception, 4 private offices, draft room, conference room, break room, and 2 restrooms
- 4 Exterior grade level doors (1 faces small rear gated yard)
- 2 Internal rollup doors
- Ample power
- Fully fire sprinkled
- Skylights
- Small gated yard
- Located in close proximity to CA State Highways 99 and 120