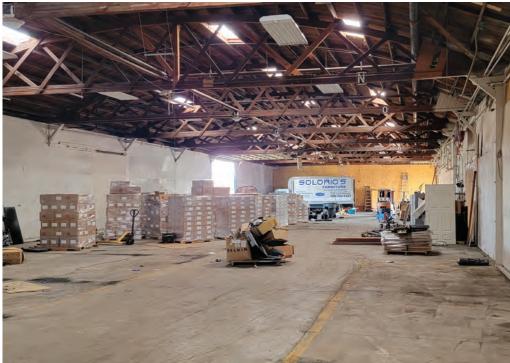

#### **HIGHLIGHTS**

- Approximately 3,000 SF office with admin/reception, 4 private offices, draft room, conference room, break room, and 2 restrooms
- 4 Exterior grade level doors (1 faces small rear gated yard)
- 2 Internal rollup doors
- Ample power
- Fully fire sprinkled
- Skylights
- Small gated yard
- Located in close proximity to CA State Highways 99 and 120