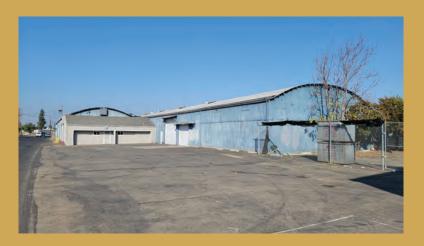

# 27,378 SF Warehouse Minutes from Highways 99 and 120 for Lease 251 Oak Street | Manteca, CA 95337

#### 2021 DEMOGRAPHICS HIGHLIGHT (5 MILE RADIUS)

115,078

36,166

\$98,802

Population

Households

Average Household Income

|        | PROPERTY DETAILS  |                             |  |  |  |  |
|--------|-------------------|-----------------------------|--|--|--|--|
|        | APN               | 219-390-22                  |  |  |  |  |
|        | BUILDING SIZE     | 27,378 SF                   |  |  |  |  |
| -      | LOT SIZE          | 41,336 SF                   |  |  |  |  |
| ZONING |                   | CM Commercial Manufacturing |  |  |  |  |
|        | CONSTRUCTION TYPE | Metal                       |  |  |  |  |

#### **HIGHLIGHTS**

- Approximately 3,000 SF office with admin/reception, 4 private offices, draft room, conference room, break room, and 2 restrooms
- 4 Exterior grade level doors (1 faces small rear gated yard)
- 2 Internal rollup doors
- Ample power
- Fully fire sprinkled
- Skylights
- Small gated yard
- Located in close proximity to CA State Highways 99 and 120