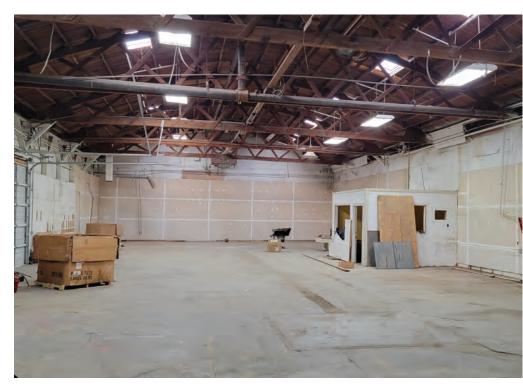

#### **HIGHLIGHTS**

- Approximately 3,000 SF office with admin/reception, 4 private offices, draft room, conference room, break room, and 2 restrooms
- 4 Exterior grade level doors (1 faces small rear gated yard)
- 2 Internal rollup doors
- Ample power
- Fully fire sprinkled
- Skylights
- Small gated yard
- Located in close proximity to CA State Highways 99 and 120